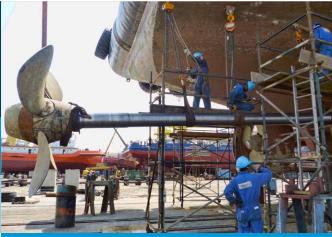

## Services Offered

- Specialized services including In-situ Machining, Diesel Engine Diagnostics, Automation Overhaul/Repair and Governor Overhaul, Commissioning and Testing
- Hull Preservation including blasting and painting
- Controllable Pitch Propeller, Bow Thruster and Azimuth Thruster Overhaul
- Tailshaft and Rudder pulling
- Steel and Piping Renewal
- · Valves, Winches, Pumps, Gearbox Overhaul
- Hydraulic System Overhauling
- Laser Alignment Services
- Dynamic Balancing Facility