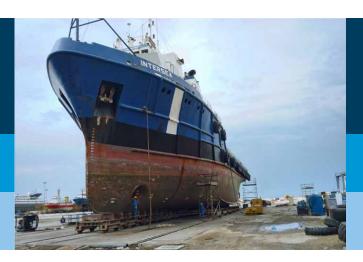

## **Dry-docking of vessels (Dubai)**

## Goltens Dubai Co. Ltd. is a one-stop shop for dry-docking services of vessels up to 6000 DWT and 125M LOA.

Utilizing the vast range of services Goltens has to offer, customers are able to encompass the maximum scope of work during a vessels stay on dock without having to approach other contractors. From the time the vessels comes out of the water until she sails away, Goltens is able to make sure no job is left uncompleted.

The new state of the art facility in DMC allows for better customer attention and support of dockings and afloat jobs in the DMC area along with a larger capacity, both in quantity and dimensions, of vessels.