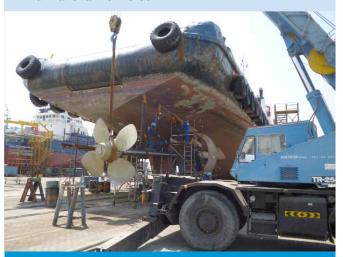

## Services Offered

- Specialized services including In-situ Machining, Diesel Engine Diagnostics, Automation Overhaul/Repair and Governor Overhaul, Commissioning and Testing
- Hull Preservation including blasting and painting
- Controllable Pitch Propeller, Bow Thruster and Azimuth Thruster Overhaul
- Tailshaft and Rudder pulling
- Steel and Piping Renewal
- · Valves, Winches, Pumps, Gearbox Overhaul
- Hydraulic System Overhauling
- Laser Alignment Services
- Dynamic Balancing Facility