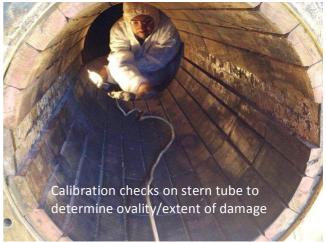

The vessel would be drydocked at Jeddah Shipyard and Goltens was engaged to perform calibration and alignment checks on the Port and Starboard stern tubes and to line bore the shafts as required.

Goltens mobilized technicians, set up the tooling and performed the alignment checks and reported the results to the owner. Based upon the findings both Port and Starboard stern tubes required line boring.