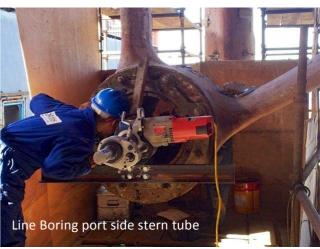

Goltens fabricated the required mounting brackets to mount the line boring tools and bored the three 1.8, 1.4 and 0.75 meter sections over a length of about 18 meters to the required diameter.

# **STERN TUBE BORING REPAIRS:**

- Calibration & Alignment checks Port/Starboard stern tubes
- Line boring of Port & Starboard Stern Tube sections of 1.8, 1.4 and 0.75 meters sections over a length of about 18 meters to the required diameters of 464.00, 462.00 and 460.00mm.