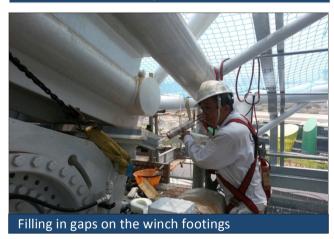

## **CHOCKFAST® ORANGE PROJECT SCOPE:**

- Cleaned winch foundation surface of all dirt, rust and corrosion
- Prepared and pre-conditioned the Chockfast® Orange PR 610 TCF epoxy resin prior to installation.
- Mixed the Chockfast® Orange compound according to the manufacturer's specifications and poured an average of four sets of Chockfast® Orange for each of the 16 units.
- Application of a cosmetic surface layer after 24 hours of curing/hardening.
- Grinding of the grout surface to a fine finish after grout had fully hardened.

## **CHOCKFAST® ORANGE GROUTING RESULTS:**

The application of the grouting completely resolved the corrosion and alignment issues with the rooftop winches in a single installation process.

The winch was aligned according to specifications and operationally tested without issues.