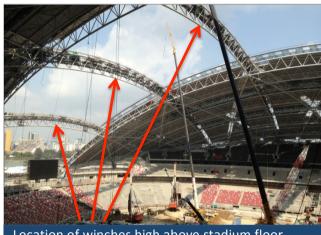

### SPORTSHUB STADIUM ROOF- SINGAPORE

Goltens was approached to propose a solution to an alignment and corrosion issue affecting the rooftop towing winches at the Sportshub Stadium which was under construction in Singapore. The new stadium's sliding rooftop's 16 winches had alignment issues due to gaps caused by corrosion in the winch foundations.

engineers Goltens' ITW certified evaluated requirements, calculated the grouting requirements and mobilized the required installation and safety equipment to completed the job high above the stadium floor.

Location of winches high above stadium floor