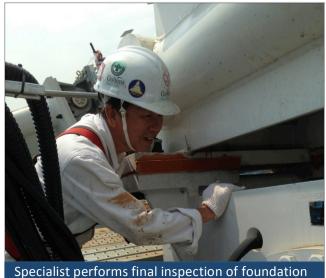

engineers Goltens' ITW certified evaluated requirements, calculated the grouting requirements and mobilized the required installation and safety equipment to completed the job high above the stadium floor.

## **CHOCKFAST® ORANGE GROUTING RESULTS:**

The application of the grouting completely resolved the corrosion and alignment issues with the rooftop winches in a single installation process.

The winch was aligned according to specifications and operationally tested without issues.