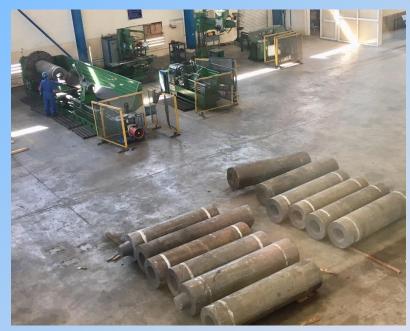

## WORK SHOP CARBON BAR THREAD MACHINING- VUONG NHAN -VUNG TAU

#### WORKSCOPES CONSISTED OF:

- Arrangement of long lathe machine, equipment and labor to carry out machining the thread of carbon bar in good order.
- Carried out Thread fitting and properly tightening in the presence of QC plant.
- Carried out Stern tube Port and STBD side centerline laser alignment: checking and recording.
  - Carbon Bar: Ø560mm x 4,000mmlength x 20 pcs.

#### PROJECT FACTS:

Vessel: VN\_V1

Item: Carbon Bar machining Location: Goltens Workshop - Vietnam

Carbon Bar: ø560mm x 4meter length x 2pcs