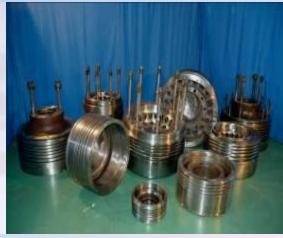

**Typical Parts For Remetalling:** 

- Main & Crankpin Bearings
- Crosshead Bearings
- Turbine Bearings
- Pump Bearings
- Intermediate Bearings

- Main Gear Bearings
- Stern Tube Bearings
- Thrust pads for main shaft, turbines and crankshaft