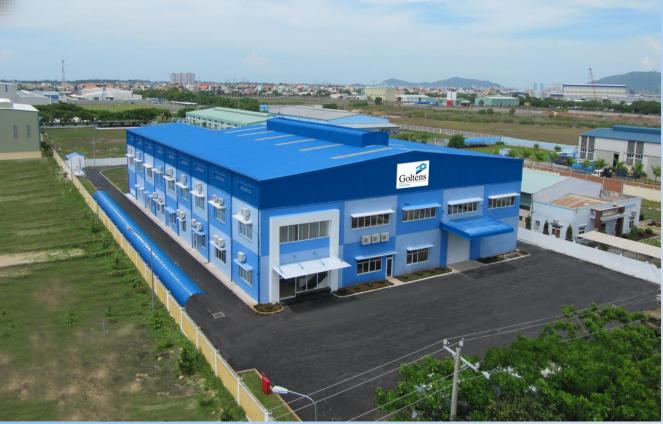

## GOLTENS VIETNAM WORKSHOP AT VUNG TAU

PLOT AREA: 5900m<sup>2</sup>

**CONSTRUCTION AREA: 3700m²** 

Opening in 27 October 2009!