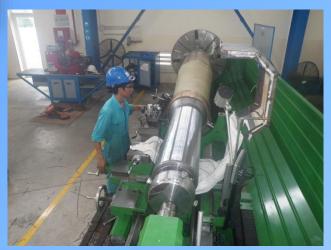

## **Machines in Goltens VietnamWorkshop**

Lathe Machine ML 1120 x 6000 L

Band saw machine - BS-SA 350

Big radial drilling machine Z30 50 x 12

The Spindle grinding machine

**Vertical milling machine - MCM -1000/5** 

Honing machine:ID 190 - id 500

High speed lathe machine- ML 460 x 1600L

**Governor Test Bench Table** 