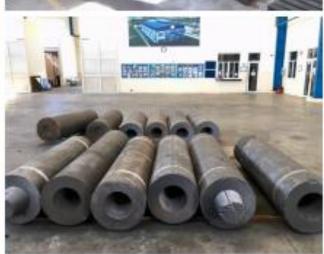

## WORK SHOP CARBON BAR THREAD MACHINING- VUONG NHAN -VUNG TAU

#### WORKSCOPES CONSISTED OF:

- Arrangement of long lathe machine, equipment and labor to carry out machining the thread of carbon bar in good order.
- Carried out Thread fitting and properly tightening in the presence of QC plant.
- Carried out Stern tube Port and STBD side centerline laser alignment: checking and recording.
  - Carbon Bar: Ø560mm x 4,000mmlength x 20 pcs.

#### PROJECT FACTS:

Vessel: VN\_V1

Item: Carbon Bar machining Location: Goltens Workshop - Vietnam

Carbon Bar: ø560mm x 4meter length x 2pcs