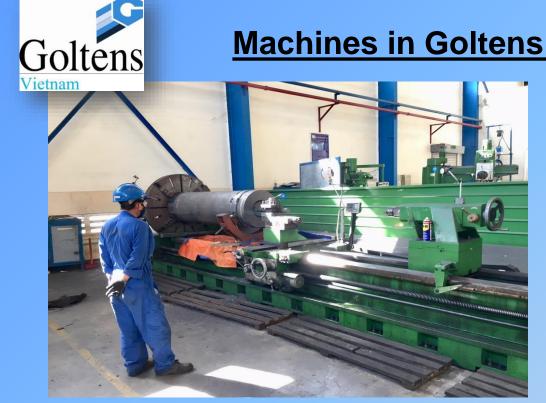

## **Machines in Goltens VietnamWorkshop**

Lathe Machine ML 1120 x 6000 L

Band saw machine - BS-SA 350

Big radial drilling machine Z30 50 x 12

The Spindle grinding machine

**Vertical milling machine - MCM -1000/5** 

Honing machine:ID 190 - id 500

High speed lathe machine- ML 460 x 1600L

**Governor Test Bench Table** 