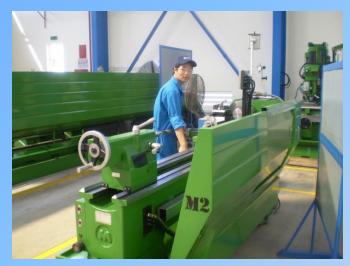

## WORK SHOP CARBON BAR THREAD MACHINING- VUONG NHAN -VUNG TAU

#### WORKSCOPES CONSISTED OF:

- Arrangement of long lathe machine, equipment and labor to carry out machining the thread of carbon bar in good order.
- Carried out Thread fitting and properly tightening in the presence of QC plant.
- Carried out Stern tube Port and STBD side centerline laser alignment: checking and recording.
  - Carbon Bar: Ø560mm x 4,000mmlength x 20 pcs.

#### MACHINING RESULTS

Goltens technicians completed this job relative to the finite tolerance requirements and the customers were very satisfied.

#### PROJECT FACTS:

Vessel: VN\_V1

Item: Carbon Bar machining Location: Goltens Workshop - Vietnam

Carbon Bar: ø560mm x 4meter length x 2pcs