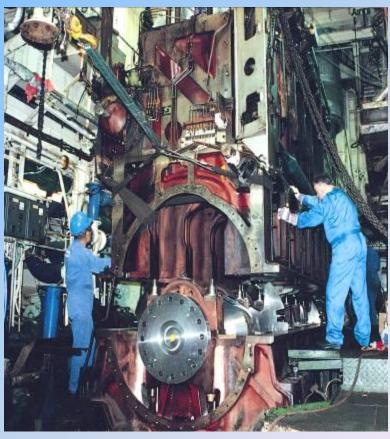

## **Diesel Engines**

Diesel engine repair and services - Routine maintenance trouble shooting and repair.

### Engines attended to:

- All medium and slow speed engines
- 2 stroke and 4 stroke
- Main propulsion
- **Auxiliary engines**
- Stationary engines
- Skid mounted generator sets
- Retrofit / new installations