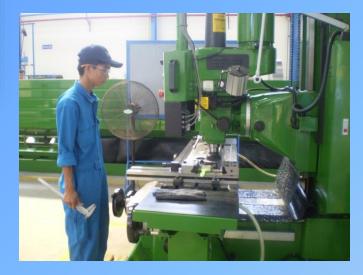

## **Machines in Goltens VietnamWorkshop**

Lathe Machine ML 1120 x 6000 L

Band saw machine - BS-SA 350

Big radial drilling machine Z30 50 x 12

The Spindle grinding machine

**Vertical milling machine - MCM -1000/5** 

Honing machine:ID 190 - id 500

High speed lathe machine- ML 460 x 1600L

**Governor Test Bench Table** 