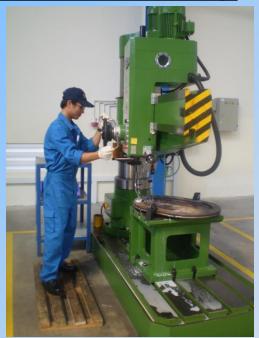

## **Machines in Goltens VietnamWorkshop**

Lathe Machine ML 1120 x 6000 L

Band saw machine - BS-SA 350

Big radial drilling machine Z30 50 x 12

The Spindle grinding machine

**Vertical milling machine - MCM -1000/5** 

Honing machine:ID 190 - id 500

High speed lathe machine- ML 460 x 1600L

**Governor Test Bench Table** 