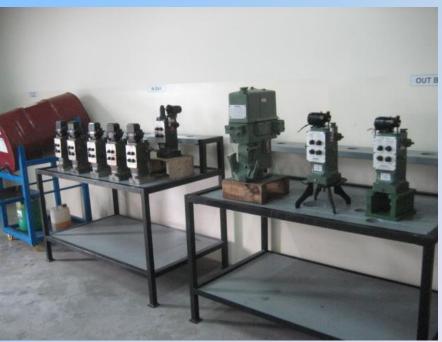

## **Machines in Goltens VietnamWorkshop**

Lathe Machine ML 1120 x 6000 L

Band saw machine - BS-SA 350

Big radial drilling machine Z30 50 x 12

The Spindle grinding machine

**Vertical milling machine - MCM -1000/5** 

Honing machine:ID 190 - id 500

High speed lathe machine- ML 460 x 1600L

**Governor Test Bench Table** 

- Onsite Technical Assistance
- Application Support
- 24 Hr Field Services

**Woodward Test Bench** 

- Authentic Woodward Test Stand
- In house & Onsite Repair Services
- Guarantee
- Goltens have access to the latest Woodward governor tools.
- The latest Woodward specifications data, material lists, manuals, testing procedures and other Woodward's other proprietary technical information.

Effective Date: 01st January 2018
Expiry Date: 31th December 2019
Reference no. PMC/CPCERT/076

Nicholas Chia, General Manager For PM Singapore

Governor Workshop

Woodward Test Bench

In Bay and Out Bay Governor