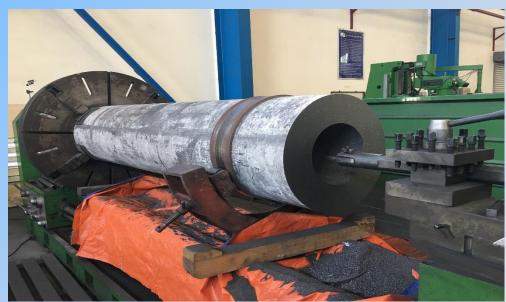

## WORK SHOP CARBON BAR THREAD MACHINING- VUONG NHAN -VUNG TAU

#### WORKSCOPES CONSISTED OF:

- Arrangement of long lathe machine, equipment and labor to carry out machining the thread of carbon bar in good order.
- Carried out Thread fitting and properly tightening in the presence of QC plant.
- Carried out Stern tube Port and STBD side centerline laser alignment: checking and recording.
  - Carbon Bar: Ø560mm x 4,000mmlength x 20 pcs.

#### PROJECT FACTS:

Vessel: VN\_V1

Item: Carbon Bar machining Location: Goltens Workshop - Vietnam

Carbon Bar: ø560mm x 4meter length x 2pcs