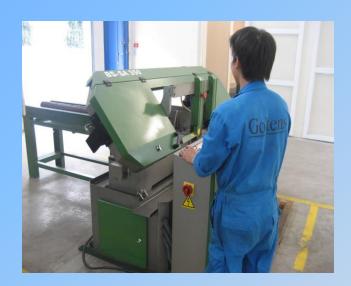

## **Machines in Goltens VietnamWorkshop**

Lathe Machine ML 1120 x 6000 L

Band saw machine - BS-SA 350

Big radial drilling machine Z30 50 x 12

The Spindle grinding machine

**Vertical milling machine - MCM -1000/5** 

Honing machine:ID 190 - id 500

High speed lathe machine- ML 460 x 1600L

**Governor Test Bench Table** 