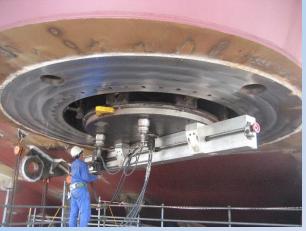

## **In-situ Machining**

With In-situ machining, Goltens can offer a quicker and more economical solution compared to the complete dismantling of machinery. These tools are capable of carrying out an extensive range of in-situ machining services.

We can also carry out in-situ machining on the followings:

- Intermediate shaft journals
- Propeller shafts, Thrust shafts
- Engine block landings surface
- Line Boring of Engine Main Bearing Pockets
- Winch brake drums and shafts
- 2-stroke engine cylinder liners
- Pipe flanges, foundations