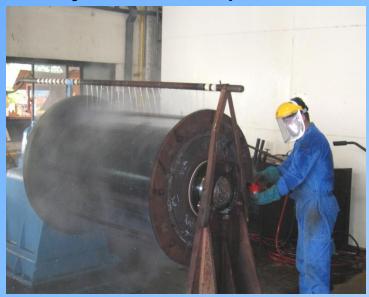

## **Rebabbitting**

More than 30 years ago, Goltens designed the hydraulic centrifugal babbitting machine. Since then we have babbitted over 100,000 bearings and stern tubes using specially developed tools, equipment and procedures making us the Industry's foremost expert.

**Typical Parts For Remetalling:** 

- Main & Crankpin Bearings
- Crosshead Bearings
- Turbine Bearings
- Pump Bearings
- Intermediate Bearings

- Main Gear Bearings
- Stern Tube Bearings
- Thrust pads for main shaft, turbines and crankshaft