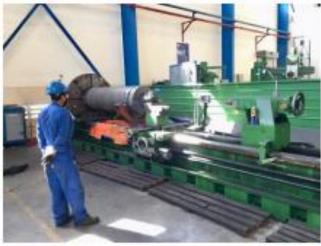

## WORK SHOP CARBON BAR THREAD MACHINING- VUONG NHAN -VUNG TAU

#### WORKSCOPES CONSISTED OF:

- Arrangement of long lathe machine, equipment and labor to carry out machining the thread of carbon bar in good order.
- Carried out Thread fitting and properly tightening in the presence of QC plant.
- Carried out Stern tube Port and STBD side centerline laser alignment: checking and recording.
  - Carbon Bar: Ø560mm x 4,000mmlength x 20 pcs.

#### PROJECT FACTS:

Vessel: VN\_V1

Item: Carbon Bar machining Location: Goltens Workshop - Vietnam

Carbon Bar: ø560mm x 4meter length x 2pcs