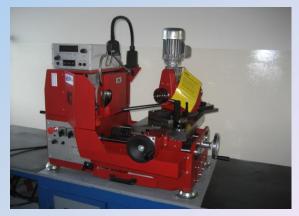

## **Machines in Goltens VietnamWorkshop**

Lathe Machine ML 1120 x 6000 L

Band saw machine - BS-SA 350

Big radial drilling machine Z30 50 x 12

The Spindle grinding machine

**Vertical milling machine - MCM -1000/5** 

Honing machine:ID 190 - id 500

High speed lathe machine- ML 460 x 1600L

**Governor Test Bench Table** 