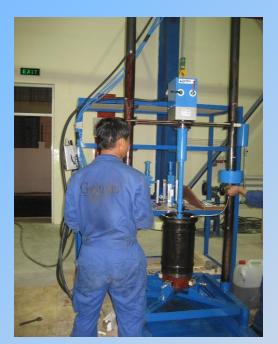

## **Rebabbitting**

More than 30 years ago, Goltens designed the hydraulic centrifugal babbitting machine. Since then we have babbitted over 100,000 bearings and stern tubes using specially developed tools, equipment and procedures making us the Industry's foremost expert.

**Typical Parts For Remetalling:** 

- Main & Crankpin Bearings
- Crosshead Bearings
- Turbine Bearings
- Pump Bearings
- Intermediate Bearings

- Main Gear Bearings
- Stern Tube Bearings
- Thrust pads for main shaft, turbines and crankshaft