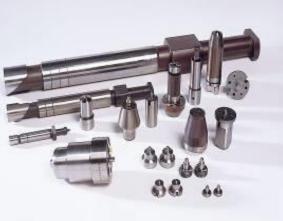

## **In-situ Machining**

With In-situ machining, Goltens can offer a quicker and more economical solution compared to the complete dismantling of machinery. These tools are capable of carrying out an extensive range of in-situ machining services.

We can also carry out in-situ machining on the followings:

- Intermediate shaft journals
- Propeller shafts, Thrust shafts
- Engine block landings surface
- Line Boring of Engine Main Bearing Pockets
- Winch brake drums and shafts
- 2-stroke engine cylinder liners
- Pipe flanges, foundations