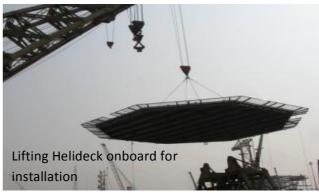

### **WORK SCOPE CONSISTED OF:**

- Layout support blocks on flat open space & performing level checks.
- Assembling bottom profile, connecting & level checking to confirm flatness.
- · Measuring and cutting excess top profile materials
- Machine cutting hole pockets and installing accessory fittings, installing safety net drain gutter along the perimeters as per drawing specification.
- Load testing of safety net for Class surveyor's inspection (arranged by yard).
- Installation and dismantling of lifting frame arrangements before and after integration.
- Integration of complete Helideck Pancake onboard vessel support steel structure which included in-situ drilling of bolt holes and insertion of insulation neoprene
- Installation of stairways & platforms.

### PROJECT FACTS: Conversion Vessel "ARV3"

**Project Scope**: Assembling & Integration of Helideck Pancake

Product Maker: Marine Aluminum AS

Size: 22 meter X 22 meter (Octagonal Shape)