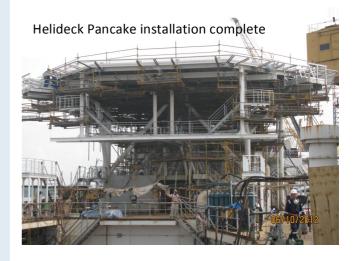

### **WORK SCOPE CONSISTED OF:**

- Layout support blocks on flat open space & performing level checks.
- Assembling bottom profile, connecting & level checking to confirm flatness.
- · Measuring and cutting excess top profile materials
- Machine cutting hole pockets and installing accessory fittings, installing safety net drain gutter along the perimeters as per drawing specification.
- Load testing of safety net for Class surveyor's inspection (arranged by yard).
- Installation and dismantling of lifting frame arrangements before and after integration.
- Integration of complete Helideck Pancake onboard vessel support steel structure which included in-situ drilling of bolt holes and insertion of insulation neoprene
- Installation of stairways & platforms.

## **HELIDECK INSTALLATION RESULTS:**

The job was completed on time to the satisfaction of the manufacturer and the yard