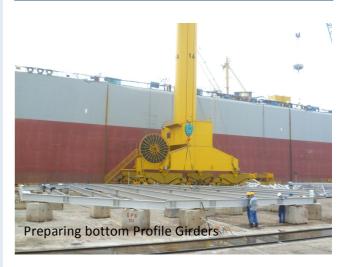

### **WORK SCOPE CONSISTED OF:**

- Layout support blocks on flat open space & performing level checks.
- Assembling bottom profile, connecting & level checking to confirm flatness.
- · Measuring and cutting excess top profile materials
- Machine cutting hole pockets and installing accessory fittings, installing safety net drain gutter along the perimeters as per drawing specification.
- Load testing of safety net for Class surveyor's inspection (arranged by yard).
- Installation and dismantling of lifting frame arrangements before and after integration.
- Integration of complete Helideck Pancake onboard vessel support steel structure which included in-situ drilling of bolt holes and insertion of insulation neoprene
- Installation of stairways & platforms.